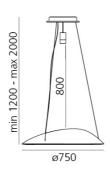

ngs and its optoelectronic innovation are only part of the hightech competence of Ameluna. The high-tech competence of Ameluna, is conveyed by both optoelectronic innovation and IOT interaction. Every interior, be it a car or a personal or public space, can be part of the Internet of Things. This can enable the light to follow human experiences and scenarios. A new project frontier where light creates both experience and interaction. Patent Pending N° 102016000025996



Light emission



Dimmable

### TECHNICAL DATA SHEET

### **FEATURES**

Product name: Ameluna RGB
Article Code: 1402010A
Colour: Transparent
Material: Methacrylate,

technopolymer, thermally

conductive

Series: Design Environment: Indoor

OPTICS

Emission: Direct - Diffused

## DIMENSIONS

## LAMPS INCLUDED

# DIMENSIONS



# COLOUR



 RGB
 Category: Number: Watt: Class:
 LED

 4W
 4W

Category: LED Number: 1 Watt: 41W Color temperature (K): 3000K 3000K Class: Α

### LUMINAIR

45W 220-240V Flux (Im): 3414Im 3000K Watt: Voltage: Luminous Flux (Im): CCT: Efficiency: Efficacy: CRI: CCT: 100% 76lm/V 76lm/W CRI: 90 Dimmable Typology: Push