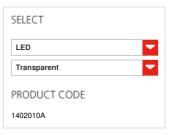

### **FEATURES**

Product name: Ameluna RGB
Article Code: 1402010A
Colour: Transparent
Material: Methacrylate,

technopolymer, thermally

conductive

Series: Design Environment: Indoor

OPTICS

Emission: Direct - Diffused